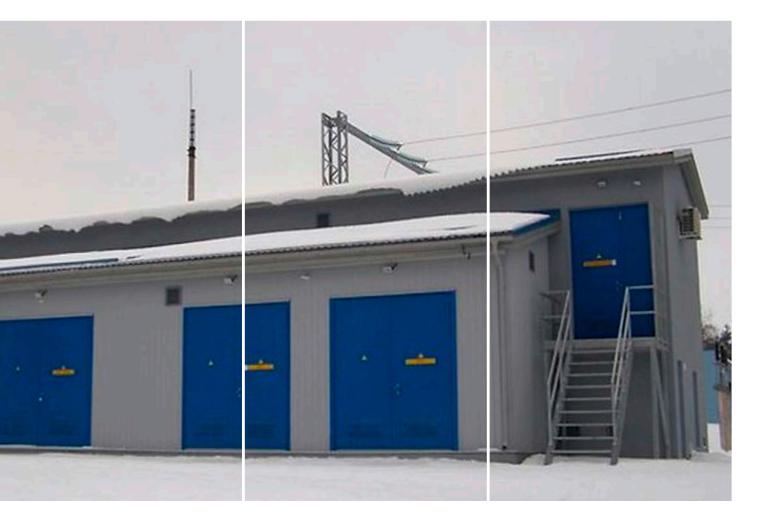

## 110/15 kV Substation, Elva (Estonia)

Cable sealing with cable entries HSI 90 and HSI 150

## Project information and solutions provided by Hauff-Technik

| Project description  | Elva substation was one of the first projects in Estonia where products from Hauff-Technik has been used as sealing standard. Our distribution partner Langeproon Inseneriehitus OÜ was involved in this project from the very beginning. So we were able to supply our HSI system for installation into this substation. Before the construction started our partner visited Elektrilevi, the contractor, and the consulting engineers to help them with the design of the cable entries. Elektrilevi determined that products of Hauff-Technik are the preferred products to seal the cables. Langeproon were also on site right from the start of the construction to support Siemens and to ensure a seamless installation process was achieved. It is another example that our innovations can become approved standard. Also in foreign countries. |
|----------------------|----------------------------------------------------------------------------------------------------------------------------------------------------------------------------------------------------------------------------------------------------------------------------------------------------------------------------------------------------------------------------------------------------------------------------------------------------------------------------------------------------------------------------------------------------------------------------------------------------------------------------------------------------------------------------------------------------------------------------------------------------------------------------------------------------------------------------------------------------------|
| Location             | Tartu Road 29G<br>Elva<br>Estonia                                                                                                                                                                                                                                                                                                                                                                                                                                                                                                                                                                                                                                                                                                                                                                                                                        |
| Building owner       | Elektrilevi OÜ                                                                                                                                                                                                                                                                                                                                                                                                                                                                                                                                                                                                                                                                                                                                                                                                                                           |
| Requirement          | Watertight cable seals in manholes and basement walls. Flexible and inexpensive spare openings to retrofit cables and ducts in the future.                                                                                                                                                                                                                                                                                                                                                                                                                                                                                                                                                                                                                                                                                                               |
| Installation company | Siemens OY Estonia (General Contractor) and Manuflex Ehitus OÜ (Construction)                                                                                                                                                                                                                                                                                                                                                                                                                                                                                                                                                                                                                                                                                                                                                                            |
| Specification        | sealing of medium, low voltage, control and measuring cables                                                                                                                                                                                                                                                                                                                                                                                                                                                                                                                                                                                                                                                                                                                                                                                             |
| Solution             | HSI 150-K2 built into the manholes and basement walls. Several system covers, such as SEGMENTO and HSI 150-D1/80, were used to seal the cables.                                                                                                                                                                                                                                                                                                                                                                                                                                                                                                                                                                                                                                                                                                          |
| Products used        | HSI 90-K2<br>HSI 90-D1/75<br>HSI 150-K2<br>HSI 150-D1/80<br>SEGMENTO HSI 150-S3<br>SEGMENTO SEG 8/15, SEG 6/21, SEG 3/26                                                                                                                                                                                                                                                                                                                                                                                                                                                                                                                                                                                                                                                                                                                                 |