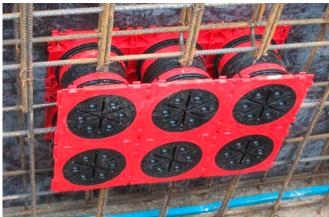

## **Facts**

double wall insert HSI 150-K2 fixed as a package into the formwork

cable sealing with heat shrink method

cable sealing with SEGMENTO

## Project information and solutions provided by Hauff-Technik

| Project description  | Elva substation was one of the first projects in Estonia where products from Hauff-Technik has been used as sealing standard. Our distribution partner Langeproon Inseneriehitus OÜ was involved in this project from the very beginning. So we were able to supply our HSI system for installation into this substation. Before the construction started our partner visited Elektrilevi, the contractor, and the consulting engineers to help them with the design of the cable entries. Elektrilevi determined that products of Hauff-Technik are the preferred products to seal the cables. Langeproon were also on site right from the start of the construction to support Siemens and to ensure a seamless installation process was achieved. It is another example that our innovations can become approved standard. Also in foreign countries. |
|----------------------|----------------------------------------------------------------------------------------------------------------------------------------------------------------------------------------------------------------------------------------------------------------------------------------------------------------------------------------------------------------------------------------------------------------------------------------------------------------------------------------------------------------------------------------------------------------------------------------------------------------------------------------------------------------------------------------------------------------------------------------------------------------------------------------------------------------------------------------------------------|
| Location             | Tartu Road 29G<br>Elva<br>Estonia                                                                                                                                                                                                                                                                                                                                                                                                                                                                                                                                                                                                                                                                                                                                                                                                                        |
| Building owner       | Elektrilevi OÜ                                                                                                                                                                                                                                                                                                                                                                                                                                                                                                                                                                                                                                                                                                                                                                                                                                           |
| Requirement          | Watertight cable seals in manholes and basement walls. Flexible and inexpensive spare openings to retrofit cables and ducts in the future.                                                                                                                                                                                                                                                                                                                                                                                                                                                                                                                                                                                                                                                                                                               |
| Installation company | Siemens OY Estonia (General Contractor) and Manuflex Ehitus OÜ (Construction)                                                                                                                                                                                                                                                                                                                                                                                                                                                                                                                                                                                                                                                                                                                                                                            |
| Specification        | sealing of medium, low voltage, control and measuring cables                                                                                                                                                                                                                                                                                                                                                                                                                                                                                                                                                                                                                                                                                                                                                                                             |
| Solution             | HSI 150-K2 built into the manholes and basement walls. Several system covers, such as SEGMENTO and HSI 150-D1/80, were used to seal the cables.                                                                                                                                                                                                                                                                                                                                                                                                                                                                                                                                                                                                                                                                                                          |
| Products used        | HSI 90-K2<br>HSI 90-D1/75<br>HSI 150-K2<br>HSI 150-D1/80<br>SEGMENTO HSI 150-S3<br>SEGMENTO SEG 8/15, SEG 6/21, SEG 3/26                                                                                                                                                                                                                                                                                                                                                                                                                                                                                                                                                                                                                                                                                                                                 |