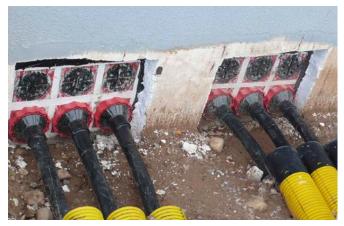

## **Facts**

double wall insert HSI 150-K2 fixed as a package into the formwork

cable sealing with heat shrink method

cable sealing with SEGMENTO

## Project information and solutions provided by Hauff-Technik

| Project description  | Elva substation was one of the first projects in Estonia where products from Hauff-Technik has been used as sealing standard. Our distribution partner Langeproon Inseneriehitus OÜ was involved in this project from the very beginning. So we were able to supply our HSI system for installation into this substation. Before the construction started our partner visited Elektrilevi, the contractor, and the consulting engineers to help them with the design of the cable entries. Elektrilevi determined that products of Hauff-Technik are the preferred products to seal the cables. Langeproon were also on site right from the start of the construction to support Siemens and to ensure a seamless installation process was achieved. It is another example that our innovations can become approved standard. Also in foreign countries. |
|----------------------|----------------------------------------------------------------------------------------------------------------------------------------------------------------------------------------------------------------------------------------------------------------------------------------------------------------------------------------------------------------------------------------------------------------------------------------------------------------------------------------------------------------------------------------------------------------------------------------------------------------------------------------------------------------------------------------------------------------------------------------------------------------------------------------------------------------------------------------------------------|
| Location             | Tartu Road 29G<br>Elva<br>Estonia                                                                                                                                                                                                                                                                                                                                                                                                                                                                                                                                                                                                                                                                                                                                                                                                                        |
| Building owner       | Elektrilevi OÜ                                                                                                                                                                                                                                                                                                                                                                                                                                                                                                                                                                                                                                                                                                                                                                                                                                           |
| Requirement          | Watertight cable seals in manholes and basement walls. Flexible and inexpensive spare openings to retrofit cables and ducts in the future.                                                                                                                                                                                                                                                                                                                                                                                                                                                                                                                                                                                                                                                                                                               |
| Installation company | Siemens OY Estonia (General Contractor) and Manuflex Ehitus OÜ (Construction)                                                                                                                                                                                                                                                                                                                                                                                                                                                                                                                                                                                                                                                                                                                                                                            |
| Specification        | sealing of medium, low voltage, control and measuring cables                                                                                                                                                                                                                                                                                                                                                                                                                                                                                                                                                                                                                                                                                                                                                                                             |
| Solution             | HSI 150-K2 built into the manholes and basement walls. Several system covers, such as SEGMENTO and HSI 150-D1/80, were used to seal the cables.                                                                                                                                                                                                                                                                                                                                                                                                                                                                                                                                                                                                                                                                                                          |
| Products used        | HSI 90-K2<br>HSI 90-D1/75<br>HSI 150-K2<br>HSI 150-D1/80<br>SEGMENTO HSI 150-S3<br>SEGMENTO SEG 8/15, SEG 6/21, SEG 3/26                                                                                                                                                                                                                                                                                                                                                                                                                                                                                                                                                                                                                                                                                                                                 |