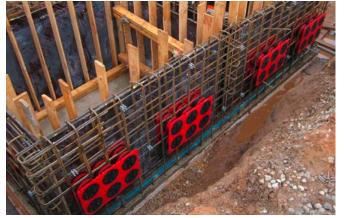

## **Facts**

double wall insert HSI 150-K2 fixed as a package into the formwork

cable sealing with heat shrink method

cable sealing with SEGMENTO

## Project information and solutions provided by Hauff-Technik

| Project description  | Elva substation was one of the first projects in Estonia where products from Hauff-Technik has been used as sealing standard. Our distribution partner Langeproon Inseneriehitus OÜ was involved in this project from the very beginning. So we were able to supply our HSI system for installation into this substation. Before the construction started our partner visited Elektrilevi, the contractor, and the consulting engineers to help them with the design of the cable entries. Elektrilevi determined that products of Hauff-Technik are the preferred products to seal the cables. Langeproon were also on site right from the start of the construction to support Siemens and to ensure a seamless installation process was achieved. It is another example that our innovations can become approved standard. Also in foreign countries. |
|----------------------|----------------------------------------------------------------------------------------------------------------------------------------------------------------------------------------------------------------------------------------------------------------------------------------------------------------------------------------------------------------------------------------------------------------------------------------------------------------------------------------------------------------------------------------------------------------------------------------------------------------------------------------------------------------------------------------------------------------------------------------------------------------------------------------------------------------------------------------------------------|
| Location             | Tartu Road 29G<br>Elva<br>Estonia                                                                                                                                                                                                                                                                                                                                                                                                                                                                                                                                                                                                                                                                                                                                                                                                                        |
| Building owner       | Elektrilevi OÜ                                                                                                                                                                                                                                                                                                                                                                                                                                                                                                                                                                                                                                                                                                                                                                                                                                           |
| Requirement          | Watertight cable seals in manholes and basement walls. Flexible and inexpensive spare openings to retrofit cables and ducts in the future.                                                                                                                                                                                                                                                                                                                                                                                                                                                                                                                                                                                                                                                                                                               |
| Installation company | Siemens OY Estonia (General Contractor) and Manuflex Ehitus OÜ (Construction)                                                                                                                                                                                                                                                                                                                                                                                                                                                                                                                                                                                                                                                                                                                                                                            |
| Specification        | sealing of medium, low voltage, control and measuring cables                                                                                                                                                                                                                                                                                                                                                                                                                                                                                                                                                                                                                                                                                                                                                                                             |
| Solution             | HSI 150-K2 built into the manholes and basement walls. Several system covers, such as SEGMENTO and HSI 150-D1/80, were used to seal the cables.                                                                                                                                                                                                                                                                                                                                                                                                                                                                                                                                                                                                                                                                                                          |
| Products used        | HSI 90-K2<br>HSI 90-D1/75<br>HSI 150-K2<br>HSI 150-D1/80<br>SEGMENTO HSI 150-S3<br>SEGMENTO SEG 8/15, SEG 6/21, SEG 3/26                                                                                                                                                                                                                                                                                                                                                                                                                                                                                                                                                                                                                                                                                                                                 |