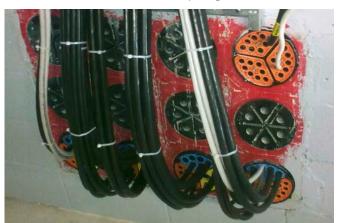

## **Facts**

double wall insert HSI 150-K2 fixed as a package into the formwork

cable sealing with heat shrink method

cable sealing with SEGMENTO

## Project information and solutions provided by Hauff-Technik

| Project description  | Elva substation was one of the first projects in Estonia where products from Hauff-Technik has been used as sealing standard. Our distribution partner Langeproon Inseneriehitus OÜ was involved in this project from the very beginning. So we were able to supply our HSI system for installation into this substation. Before the construction started our partner visited Elektrilevi, the contractor, and the consulting engineers to help them with the design of the cable entries. Elektrilevi determined that products of Hauff-Technik are the preferred products to seal the cables. Langeproon were also on site right from the start of the construction to support Siemens and to ensure a seamless installation process was achieved. It is another example that our innovations can become approved standard. Also in foreign countries. |
|----------------------|----------------------------------------------------------------------------------------------------------------------------------------------------------------------------------------------------------------------------------------------------------------------------------------------------------------------------------------------------------------------------------------------------------------------------------------------------------------------------------------------------------------------------------------------------------------------------------------------------------------------------------------------------------------------------------------------------------------------------------------------------------------------------------------------------------------------------------------------------------|
| Location             | Tartu Road 29G<br>Elva<br>Estonia                                                                                                                                                                                                                                                                                                                                                                                                                                                                                                                                                                                                                                                                                                                                                                                                                        |
| Building owner       | Elektrilevi OÜ                                                                                                                                                                                                                                                                                                                                                                                                                                                                                                                                                                                                                                                                                                                                                                                                                                           |
| Requirement          | Watertight cable seals in manholes and basement walls. Flexible and inexpensive spare openings to retrofit cables and ducts in the future.                                                                                                                                                                                                                                                                                                                                                                                                                                                                                                                                                                                                                                                                                                               |
| Installation company | Siemens OY Estonia (General Contractor) and Manuflex Ehitus OÜ (Construction)                                                                                                                                                                                                                                                                                                                                                                                                                                                                                                                                                                                                                                                                                                                                                                            |
| Specification        | sealing of medium, low voltage, control and measuring cables                                                                                                                                                                                                                                                                                                                                                                                                                                                                                                                                                                                                                                                                                                                                                                                             |
| Solution             | HSI 150-K2 built into the manholes and basement walls. Several system covers, such as SEGMENTO and HSI 150-D1/80, were used to seal the cables.                                                                                                                                                                                                                                                                                                                                                                                                                                                                                                                                                                                                                                                                                                          |
| Products used        | HSI 90-K2<br>HSI 90-D1/75<br>HSI 150-K2<br>HSI 150-D1/80<br>SEGMENTO HSI 150-S3<br>SEGMENTO SEG 8/15, SEG 6/21, SEG 3/26                                                                                                                                                                                                                                                                                                                                                                                                                                                                                                                                                                                                                                                                                                                                 |